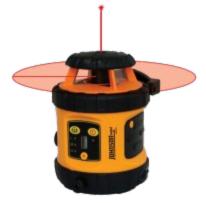

## **Self-Leveling Rotary Laser System**

**Model #:** 40-6517

**UPC:** #049448065172

Perfect for small jobsites, this rotary self levels in the horizontal plane and manually levels in the vertical plane. The rotary also features an illuminated vertical vial and adjustable rotational speeds of 200, 400 or 600 RPM. Accuracy is never a problem thanks to the visual and audible alarms that alert you when the rotary is beyond its leveling range and the locking compensator that protects the inner pendulum during transport. With the included wall/ceiling mount, 8-foot grade rod, detector and clamp, tinted glasses, magnetic target, elevating tripod and hard-shell carrying case, this leveling system will get your jobsite up and running!

- Self-leveling in horizontal plane
- Locking mechanism protects inner pendulum during transportation
- Manual-leveling in the vertical plane with 90 degrees split beam
- Visual and audible alarms when beyond leveling range
- Laser rotates at 200, 400, 600 RPM
- Illuminated vertical vial